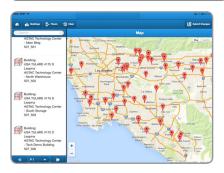

### The results?

In only four months, FMP was able to capture 3 million sq. ft. of office-centric space by reviewing processes and protocol using Connectors and an infield team.

continued....